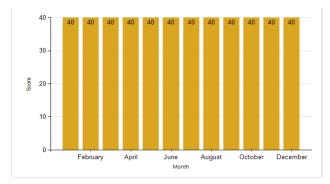

| Logistics                    |      |       |  |  |
|------------------------------|------|-------|--|--|
| Score                        |      |       |  |  |
| Description                  | Goal | Score |  |  |
| Packing                      | 5    | 5     |  |  |
| Flexibility                  | 5    | 5     |  |  |
| Communication                | 5    | 5     |  |  |
| Documentation                | 5    | 5     |  |  |
| Delivery                     | 20   | 20    |  |  |
| Communication  Documentation | 5    | 5     |  |  |