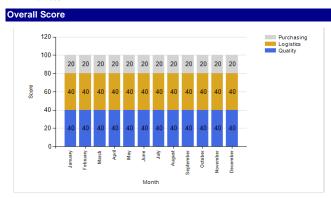

| Quality<br>Score |    |    |  |  |
|------------------|----|----|--|--|
|                  |    |    |  |  |
| PPM              | 5  | 5  |  |  |
| 8Ds              | 10 | 10 |  |  |
| PPAP             | 5  | 5  |  |  |
| Repeat Ocurance  | 20 | 20 |  |  |

| Logistics                    |      |       |  |  |
|------------------------------|------|-------|--|--|
| Score                        |      |       |  |  |
| Description                  | Goal | Score |  |  |
| Packing                      | 5    | 5     |  |  |
| Flexibility                  | 5    | 5     |  |  |
| Communication                | 5    | 5     |  |  |
| Documentation                | 5    | 5     |  |  |
| Delivery                     | 20   | 20    |  |  |
| Communication  Documentation | 5    | 5     |  |  |

| Purchasing    |               |       |  |
|---------------|---------------|-------|--|
| Description   | Score<br>Goal | Score |  |
| Qoutations    | 5             | 5     |  |
| First Samples | 4             | 4     |  |
| Documents     | 3             | 3     |  |
| Prices        | 8             | 8     |  |