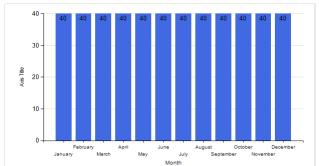

| Quality<br>Score |    |    |  |  |
|------------------|----|----|--|--|
|                  |    |    |  |  |
| PPM              | 5  | 5  |  |  |
| 8Ds              | 10 | 10 |  |  |
| PPAP             | 5  | 5  |  |  |
| Repeat Ocurance  | 20 | 20 |  |  |